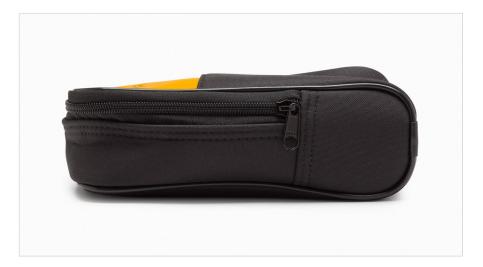

## Fluke C25 Large Soft Case for DMMs

#### **Product overview: Fluke C25 Large Soft Case for DMMs**

Give your Fluke tools the protection they deserve. You bought the best, why not protect them with Fluke cases. The C25 carrying case is a durable, zippered carrying case with padding and inside pocket, and high quality polyester exterior. It includes a convenient hand strap and carries most of Fluke's popular digital multimeters. Our most popular case sold to date! Now available in standard and camouflage designs.